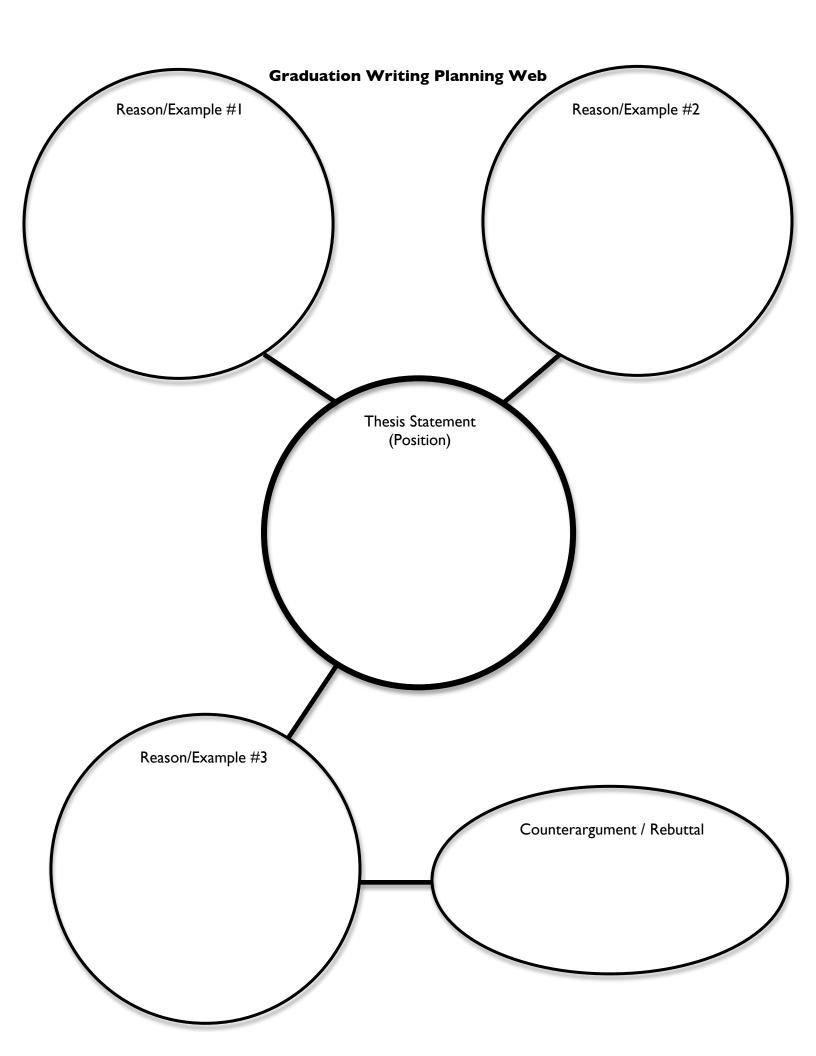

### **Graduation Writing Test Graphic Organizer**

| Thesis:                        |                      |                      |  |  |  |  |  |
|--------------------------------|----------------------|----------------------|--|--|--|--|--|
|                                |                      |                      |  |  |  |  |  |
| Reason I:                      | Reason 2:            | Reason 3:            |  |  |  |  |  |
|                                |                      |                      |  |  |  |  |  |
|                                |                      |                      |  |  |  |  |  |
| Explanation/Details:           | Explanation/Details: | Explanation/Details: |  |  |  |  |  |
|                                |                      |                      |  |  |  |  |  |
|                                |                      |                      |  |  |  |  |  |
|                                |                      |                      |  |  |  |  |  |
|                                |                      |                      |  |  |  |  |  |
| What is a counterargument agai | nst your position?   |                      |  |  |  |  |  |
|                                |                      |                      |  |  |  |  |  |