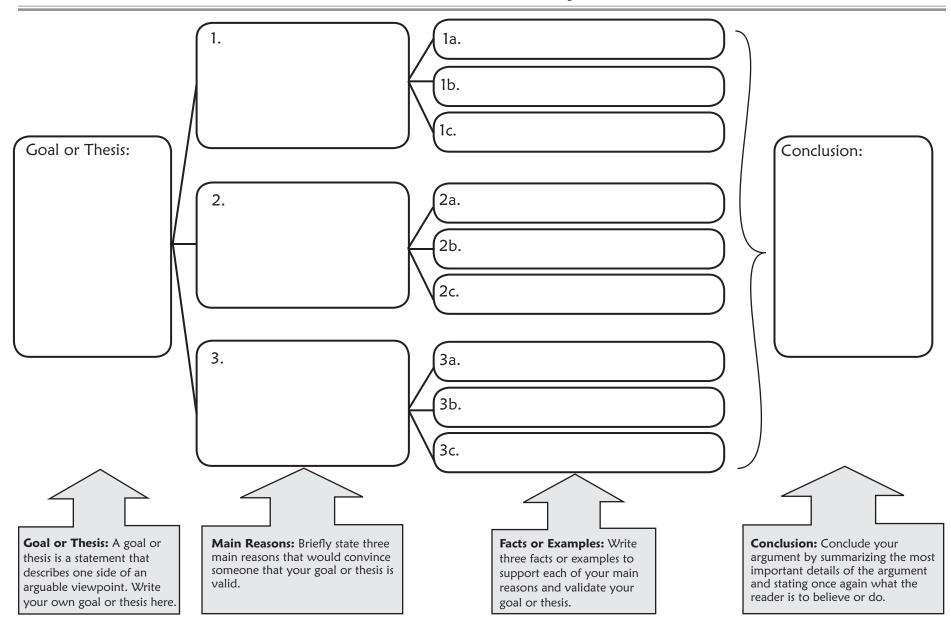

| Name: | Date: |
|-------|-------|
|       |       |

## **Persuasion Map**



### Persuasive Writing Graphic Organizer



#### Paragraph #5 - Conclusion

- > Restate opinion -
- > Summarize 3 reasons -
- > Call to action or closing statement -

# Persuasive Writing Outline

| Reason/Example Supp     | A                | ļ       |      |      |      |
|-------------------------|------------------|---------|------|------|------|
| Supp                    | porting          | I       | <br> | <br> |      |
| Supp                    | porting          | I       | <br> | <br> | <br> |
| Sup <sub>l</sub><br>Det | porting<br>ails  | 1<br>2. |      |      |      |
|                         |                  | 3       |      |      |      |
| Reason/Example          | B                |         | <br> | <br> | <br> |
| Sup <sub>l</sub><br>Det | porting          | I<br>2