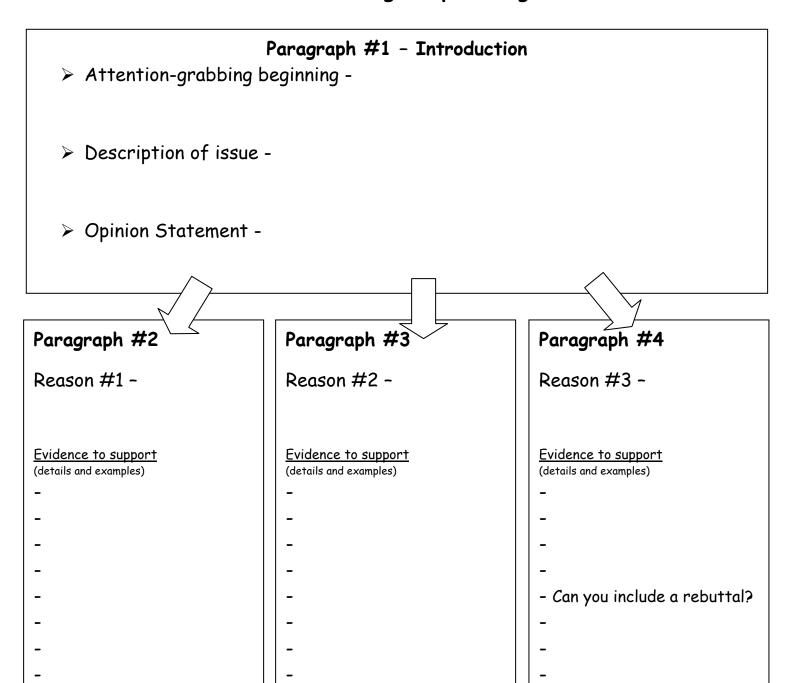

#### Paragraph #5 - Conclusion

- > Restate opinion -
- > Summarize 3 reasons -
- > Call to action or closing statement -

# Persuasive Writing Outline

| Reason/Example Supp     | A                | ļ       |      |      |      |
|-------------------------|------------------|---------|------|------|------|
| Supp                    | porting          | I       | <br> | <br> |      |
| Supp                    | porting          | I       | <br> | <br> | <br> |
| Sup <sub>l</sub><br>Det | porting<br>ails  | 1<br>2. |      |      |      |
|                         |                  | 3       |      |      |      |
| Reason/Example          | B                |         | <br> | <br> | <br> |
| Sup <sub>l</sub><br>Det | porting          | I<br>2  |      |      |      |
| Reason/Example          | C                |         | <br> |      | <br> |
| Sup <sub>l</sub><br>Det | porting<br>cails |         |      |      |      |
| Counterargument:        | :                |         |      | <br> |      |
| Conclusion              |                  |         |      | <br> |      |