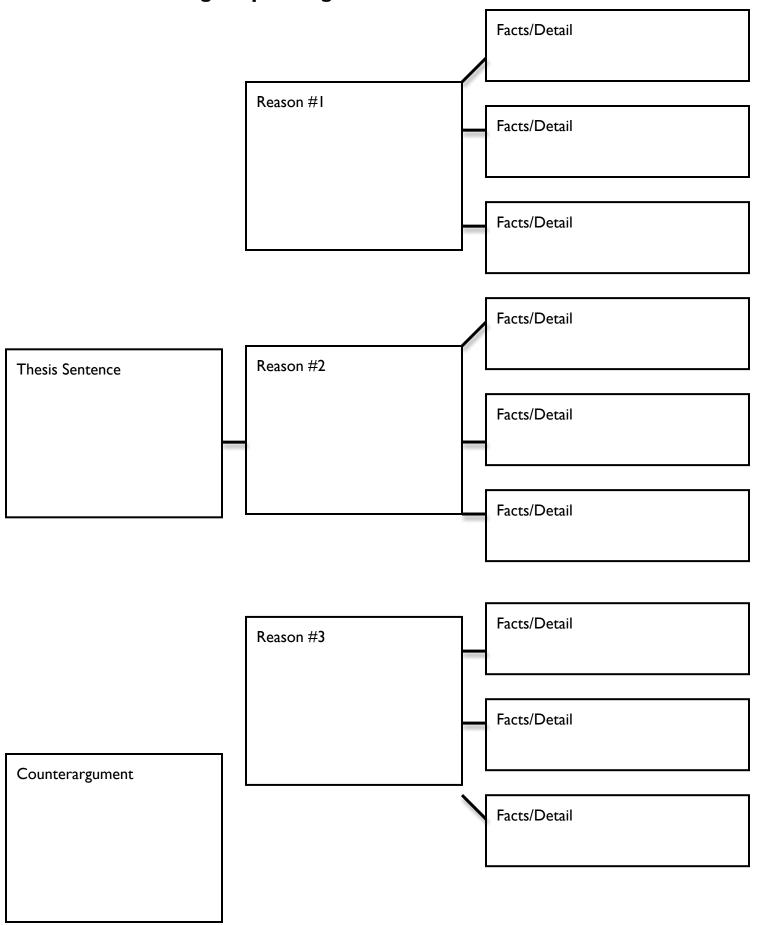

porting          | I       | <br> | <br> |      |
| Supp                    | porting          | I       | <br> | <br> | <br> |
| Sup <sub>l</sub><br>Det | porting<br>ails  | 1<br>2. |      |      |      |
|                         |                  | 3       |      |      |      |
| Reason/Example          | B                |         | <br> | <br> | <br> |
| Sup <sub>l</sub><br>Det | porting          | I<br>2  |      |      |      |
| Reason/Example          | C                |         | <br> |      | <br> |
| Sup <sub>l</sub><br>Det | porting<br>cails |         |      |      |      |
| Counterargument:        | :                |         |      | <br> |      |
| Conclusion              |                  |         |      | <br> |      |

### **Persuasive Writing Graphic Organizer**



### **Graduation Writing Test Graphic Organizer**

| Thesis:                        |                      |                      |  |  |  |  |  |
|--------------------------------|----------------------|----------------------|--|--|--|--|--|
|                                |                      |                      |  |  |  |  |  |
| Reason I:                      | Reason 2:            | Reason 3:            |  |  |  |  |  |
|                                |                      |                      |  |  |  |  |  |
|                                |                      |                      |  |  |  |  |  |
| Explanation/Details:           | Explanation/Details: | Explanation/Details: |  |  |  |  |  |
|                                |                      |